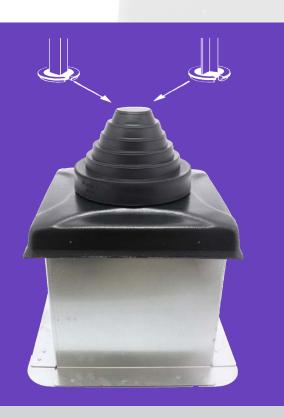

## Pipe Portal System

Portals Plus Pipe Portal System is a leak proof and weathertight solution to routing pipes through the roof. The system is designed to allow for both vertical and horizontal pipe movement, yet provide maintenance free permanent installation, which accommodates pipe sizes of .375" up to 12".

## Select a Cap for Each Base Required

C-126 1 - 2" TO 6" Pipe

C-412 4 - 1" TO 2" Pipes

C-481 4 - .375" TO 1" Pipes

C-212 2- .375" TO 1" Pipes 2 - 1" TO 2" Pipes

C-182 1 - 8" TO 12" Pipe

For more information, visit **www.duravent.com** or call 800.835.4429